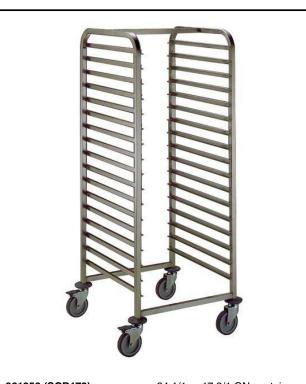

## Service Trolleys 17GN2/1 Container Trolley

361258 (SCB172)

34 1/1 or 17 2/1 GN container trolley, 75 mm pitch

#### Item No.

Constructed in 304 AISI stainless steel. Framework in square 25x25mm tubing, completely welded. The C-shaped "non-tip" runners, with upturn at each end, can accommodate GN containers 2/1, 1/1, 1/2 and 1/3. N. 4 swivelling castors, two with brakes, mm125 in diameter, fitted with plastic bumpers.

### **Main Features**

- Framework in square 25x25 mm tubing, completely welded.
- Equipped with C-shaped "non-tip" runners, with upturn at each end.
- 4 pivoting Ø 125 mm wheels, 2 of which with brakes, fitted with plastic bumpers
- Accomodates 2/1 GN containers.