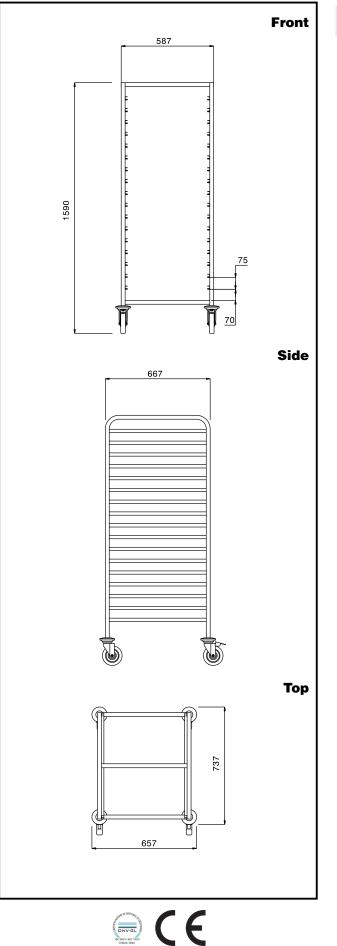

# **Key Information:**

| External dimensions, Width:  |
|------------------------------|
| 361258 (SCB172)              |
| External dimensions, Depth:  |
| External dimensions, Height: |
| Net weight:                  |

657 mm 737 mm 1590 mm 20 kg

Service Trolleys 17GN2/1 Container Trolley

The company reserves the right to make modifications to the products without prior notice. All information correct at time of printing.